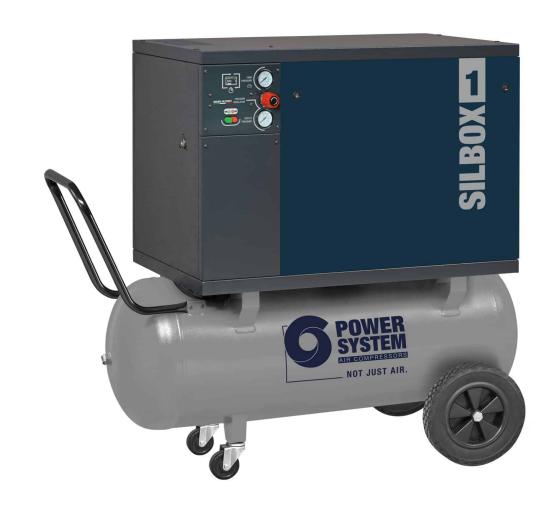

## SILBOX 1 PS17/200 FM3

\*Image is for illustrative purposes only

## Professional silenced single-stage belt driven compressor, complete with tank.

Professional silenced compressor, with the lowest noise level in its class, designed to solve the problem of noise in work environments. The control panel is positioned for easy reading and operation. The opening front door allows easy maintenance. Easily transportable thanks to the bar placed between the feet at the base of the 200-litre tank.

## **TECHNICAL DATA**

| Product code                    |        | SZLT504PWS157 |
|---------------------------------|--------|---------------|
| Lubrication                     |        | Lubricated    |
| Compressor pump                 |        | PS17          |
| Air receiver (I)                |        | 200           |
| Power                           | Нр     | 3             |
|                                 | kW     | 2,2           |
| Max. pressure                   | bar    | 10            |
|                                 | p.s.i. | 145           |
| Sound level (dB(A))             |        | 68            |
| Nr. of cylinders                |        | 2             |
| Air displacement                | l/min. | 400           |
|                                 | c.f.m. | 14,1          |
| R.P.M.                          |        | 1250          |
| Voltage / Frequency (Volt / Hz) |        | 230/50        |
| Type motor                      |        | Electric      |
| Gross weight                    | kg     | 127           |
|                                 | lb     | 280           |
| Packaging dimensions LxWxH (mm) |        | 1450x665x1330 |
| EAN code                        |        | 8016738793420 |