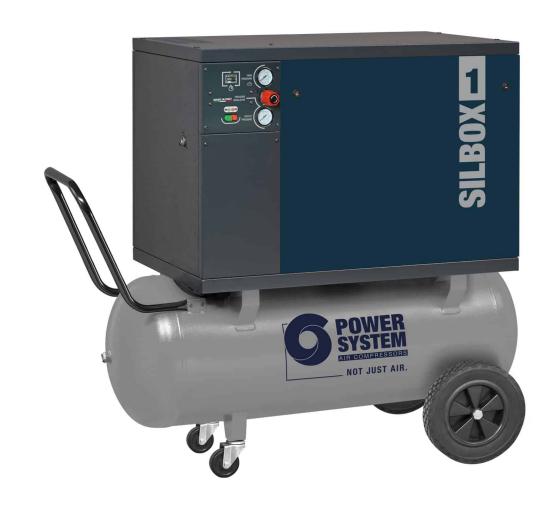

## SILBOX 1 PS17/200 FT3

\*Image is for illustrative purposes only

## Professional silenced single-stage belt driven compressor, complete with tank.

Professional silenced compressor, with the lowest noise level in its class, designed to solve the problem of noise in work environments. The control panel is positioned for easy reading and operation. The opening front door allows easy maintenance. Easily transportable thanks to the bar placed between the feet at the base of the 200-litre tank.