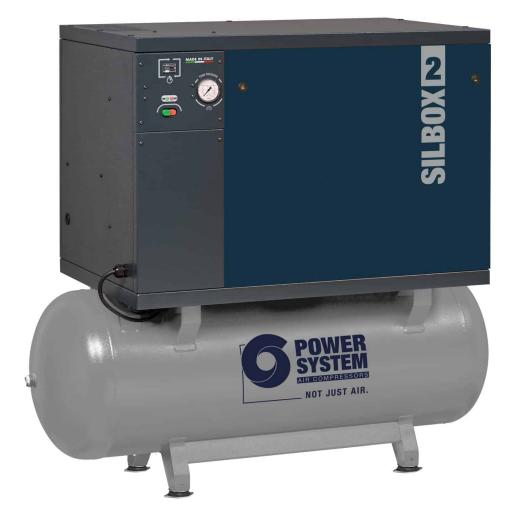

## SILBOX 2 PS25/270 FT4

## Professional silenced two-stage belt driven compressor, complete with tank.

Professional silenced compressor, with the lowest noise level in its class, designed to solve the problem of noise in work environments. Compact design with 270 litre tank for a small footprint. The powerful 4 hp pumping unit guarantees the highest level of efficiency and reliability. It is also equipped with an additional intake silencer, a belt tensioning slide that adjusts belt tension and facilitates replacement, and a forced fan for better cooling. The control panel is positioned for easy reading and operation. The opening front door allows easy maintenance.