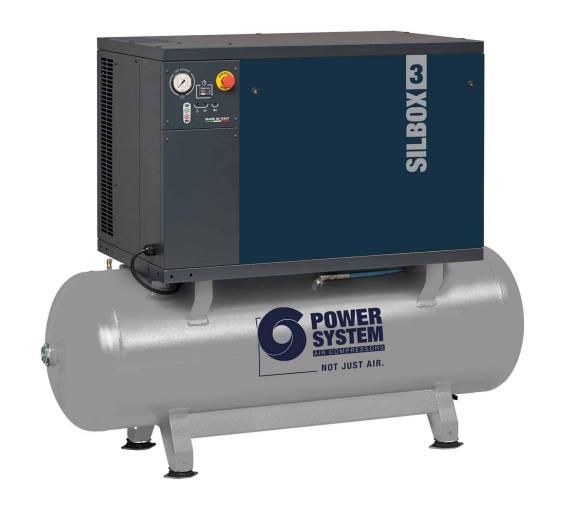

## SILBOX 3 PS30/500 FT7,5 SD

## Professional silenced two-stage belt driven compressor, complete with tank.

Professional silenced compressor, with the lowest noise level in its class, designed to solve the problem of noise in work environments. The powerful 7.5 hp pumping unit guarantees the highest level of efficiency and reliability. It is also equipped with an additional intake silencer, a belt tensioning slide that adjusts belt tension and facilitates replacement, and a forced fan for better cooling. The control panel with star-delta starter control unit is positioned for easy reading and operation. The opening front door allows easy maintenance. Easily transportable thanks to the bar placed between the feet at the base of the 500-litre tank.