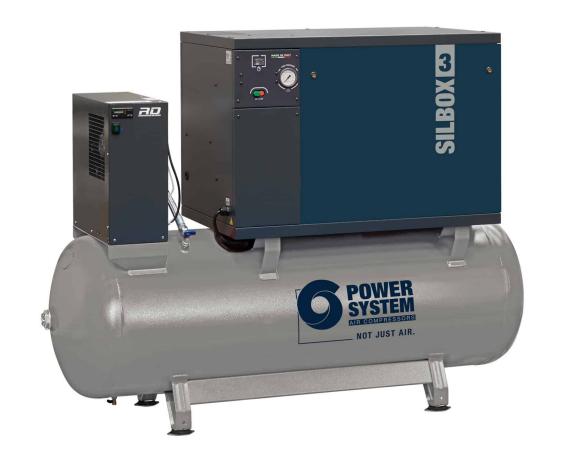

## SILBOX 3 PS30/500 FT7,5 +ESS

## Professional silenced two-stage belt driven compressor, complete with tank and dryer.

Professional silenced compressor with dryer, with the lowest noise level in its class, designed to solve the problem of noise in work environments. The powerful 7.5 hp pumping unit guarantees the highest level of efficiency and reliability. It is also equipped with an additional intake silencer, a belt tensioning slide that adjusts belt tension and facilitates replacement, and a forced fan for better cooling. The control panel is positioned for easy reading and operation. The opening front door allows easy maintenance. Easily transportable thanks to the bar placed between the feet at the base of the 500-litre tank.