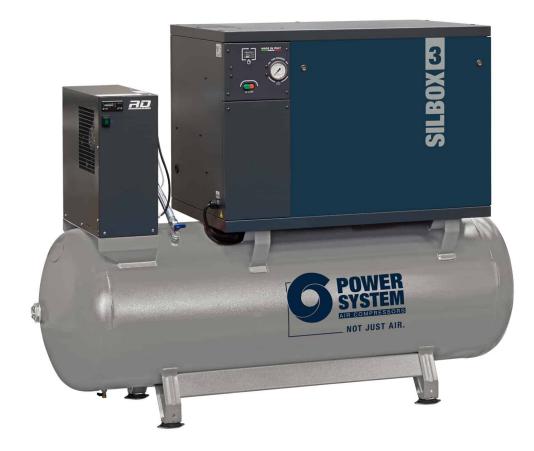

## SILBOX 3 PS30/500 FT7,5 SD +ESS

## Professional silenced two-stage belt driven compressor, complete with tank and dryer.

Professional silenced compressor with dryer, with the lowest noise level in its class, designed to solve the problem of noise in work environments. The powerful 7.5 hp pumping unit guarantees the highest level of efficiency and reliability. It is also equipped with an additional intake silencer, a belt tensioning slide that adjusts belt tension and facilitates replacement, and a forced fan for better cooling. The control panel with star-delta starter control unit is positioned for easy reading and operation. The opening front door allows easy maintenance. Easily transportable thanks to the bar placed between the feet at the base of the 500-litre tank.