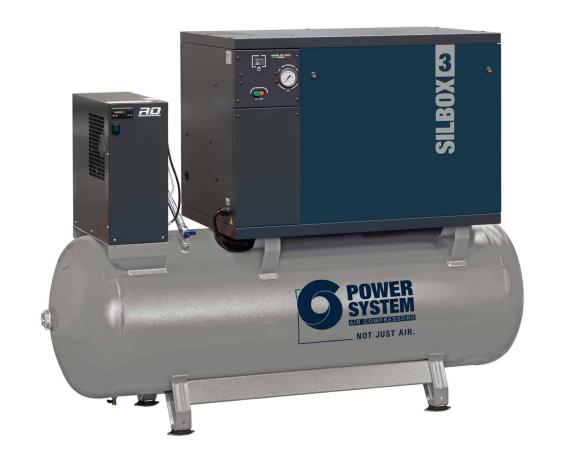

## SILBOX 3 PS50/500 FT10 +ESS

## Professional silenced two-stage belt driven compressor, complete with tank and dryer.

Professional silenced compressor with dryer, with the lowest noise level in its class, designed to solve the problem of noise in work environments. The powerful 10 hp pumping unit guarantees the highest level of efficiency and reliability. It is also equipped with an additional intake silencer, a belt tensioning slide that adjusts belt tension and facilitates replacement, and a forced fan for better cooling. The control panel is positioned for easy reading and operation. The opening front door allows easy maintenance. Easily transportable thanks to the bar placed between the feet at the base of the 500-litre tank.