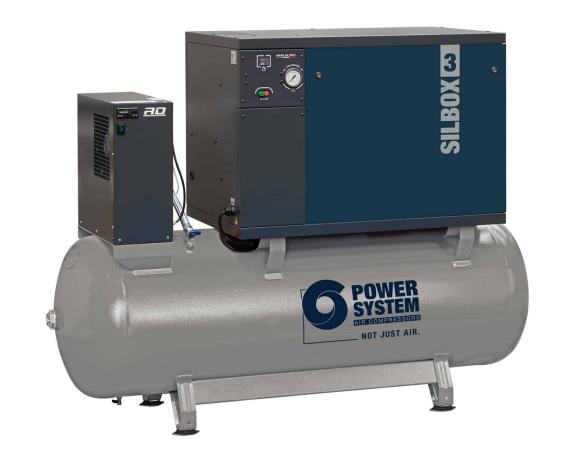

## Professional silenced two-stage belt driven compressor, complete with tank and dryer.

Professional silenced compressor with dryer, with the lowest noise level in its class, designed to solve the problem of noise in work environments. The powerful 10 hp pumping unit guarantees the highest level of efficiency and reliability. It is also equipped with an additional intake silencer, a belt tensioning slide that adjusts belt tension and facilitates replacement, and a forced fan for better cooling. The control panel with star-delta starter control unit is positioned for easy reading and operation. The opening front door allows easy maintenance. Easily transportable thanks to the bar placed between the feet at the base of the 500-litre tank.