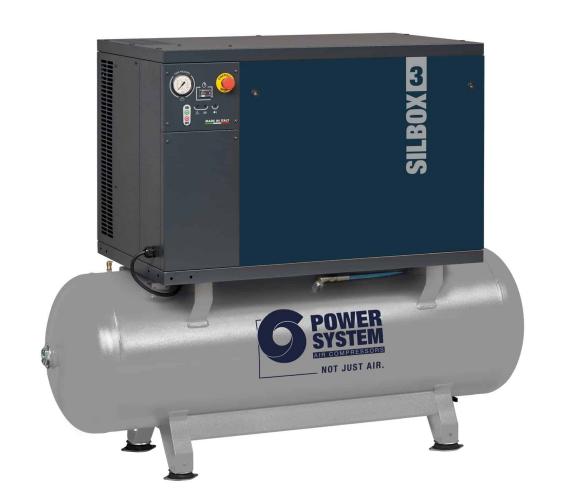

SILBOX 3 PS30/500 FT7,5 SD AP

## Professional silenced two-stage belt driven high-pressure compressor, complete with tank.

Professional high pressure silenced compressor, with the lowest noise level in its class, designed to solve the problem of noise in work environments. The powerful 10 hp pumping unit guarantees the highest level of efficiency and reliability. It is also equipped with an additional intake silencer, a belt tensioning slide that adjusts belt tension and facilitates replacement, and a forced fan for better cooling. The control panel with star-delta starter control unit is positioned for easy reading and operation. The opening front door allows easy maintenance. Easily transportable thanks to the bar placed between the feet at the base of the 500-litre tank.