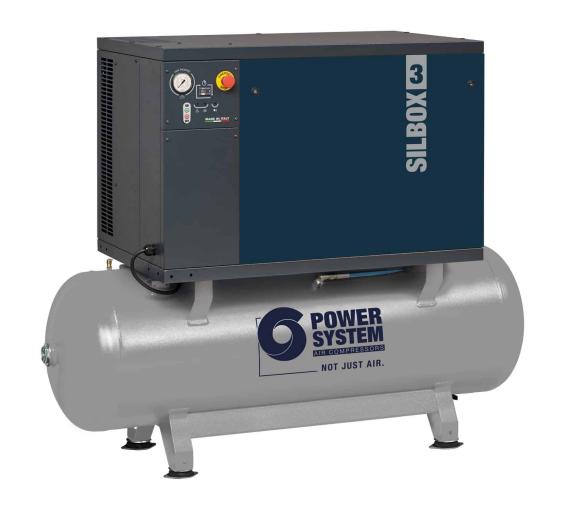

## SILBOX 3 PS50 FT10 SD AP

## Professional silenced two-stage belt driven high-pressure compressor.

Professional high pressure silenced compressor, with the lowest noise level in its class, designed to solve the problem of noise in work environments. The powerful 10 hp pumping unit guarantees the highest level of efficiency and reliability. It is also equipped with an additional intake silencer, a belt tensioning slide that adjusts belt tension and facilitates replacement, and a forced fan for better cooling. The control panel with star-delta starter control unit is positioned for easy reading and operation. The opening front door allows easy maintenance.