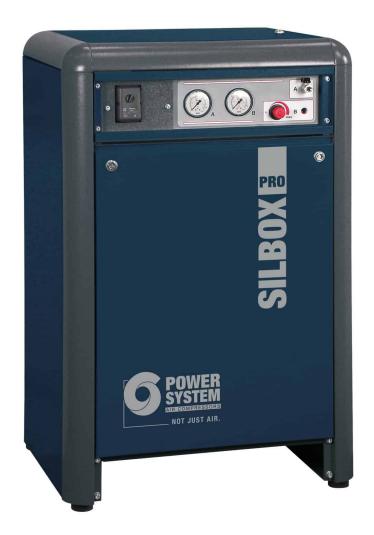

## SILBOX-PRO 11 M2

## Professional silenced two-stage belt driven compressor, compact and robust.

Compact and robust professional silenced compressor with a powerful, highly reliable 2 hp pumping unit. Suitable to be placed close to the application because it is very quiet. All controls are centralised in the control panel. It is also equipped with an additional intake silencer and a built-in 24-litre tank.