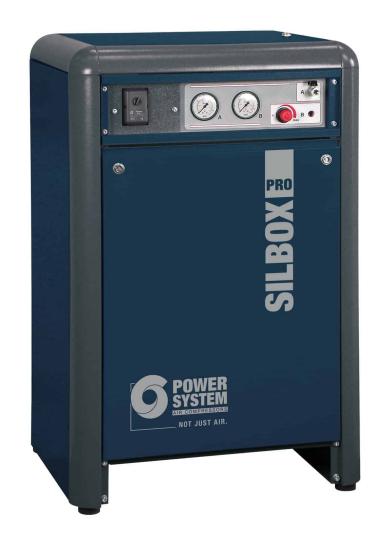

## SILBOX-PRO 17 M3

## Professional silenced two-stage belt driven compressor, compact and robust.

Compact and robust professional silenced compressor with a powerful, highly reliable 3 hp pumping unit. Suitable to be placed close to the application because it is very quiet. All controls are centralised in the control panel. It is also equipped with an additional intake silencer and a built-in 24-litre tank.