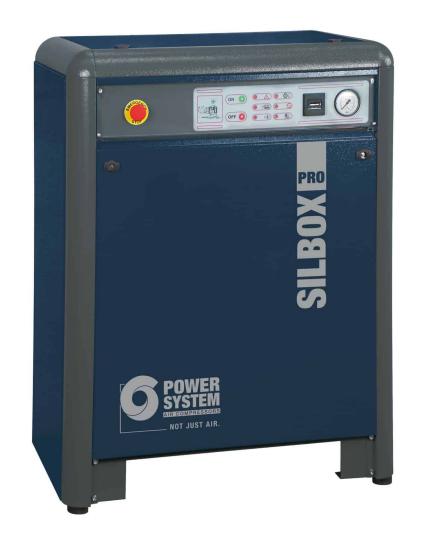

## SILBOX-PRO 25 AP T4 SD

## Professional silenced two-stage belt driven compressor, compact and robust.

Compact and robust professional silenced high pressure compressor with a powerful, highly reliable 4 hp pumping unit. Suitable to be placed close to the application because it is very quiet. Equipped with a star-delta starter and an electronic self-diagnosis and control board. It is also equipped with an additional intake silencer, a forced fan for better cooling and a pulsation dampening tank with condensate drain.