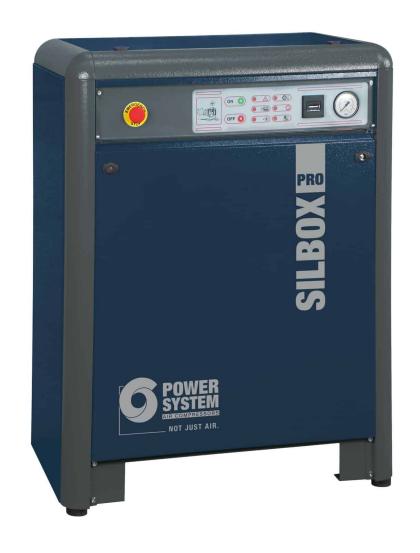

## Professional silenced two-stage belt driven compressor, compact and robust.

Compact and robust professional silenced high pressure compressor with a powerful, highly reliable 7.5 hp pumping unit. Suitable to be placed close to the application because it is very quiet. Equipped with an electronic card for self-diagnosis and control. It is also equipped with an additional intake silencer, a forced fan for better cooling and a pulsation dampening tank with condensate drain.