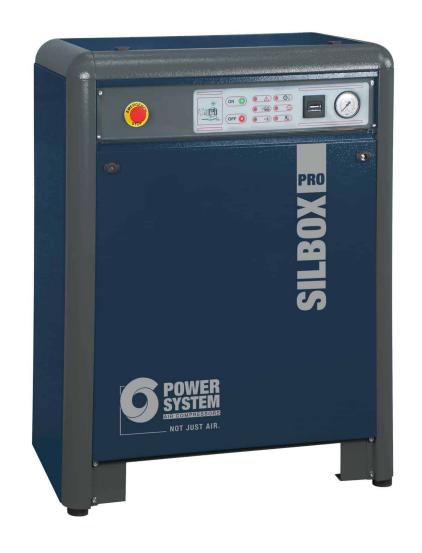

## SILBOX-PRO 30 AP T7,5 SD

## Professional silenced two-stage belt driven compressor, compact and robust.

Compact and robust professional silenced high pressure compressor with a powerful, highly reliable 7.5 hp pumping unit. Suitable to be placed close to the application because it is very quiet. Equipped with a star-delta starter and an electronic self-diagnosis and control board. It is also equipped with an additional intake silencer, a forced fan for better cooling and a pulsation dampening tank with condensate drain.