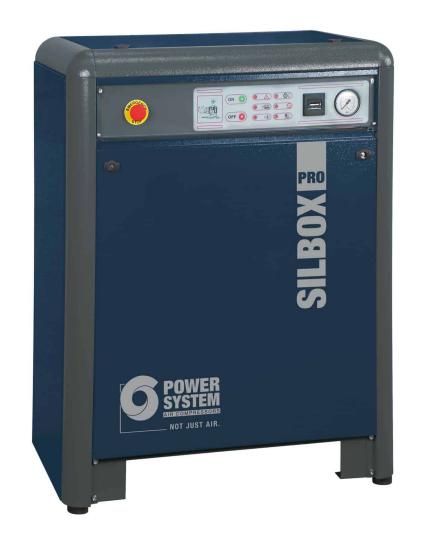

## SILBOX-PRO 50 AP T10 SD

## Professional silenced two-stage belt driven compressor, compact and robust.

Compact and robust professional silenced high pressure compressor with a powerful, highly reliable 10 hp pumping unit. Suitable to be placed close to the application because it is very quiet. Equipped with a star-delta starter and an electronic self-diagnosis and control board. It is also equipped with an additional intake silencer, a forced fan for better cooling and a pulsation dampening tank with condensate drain.