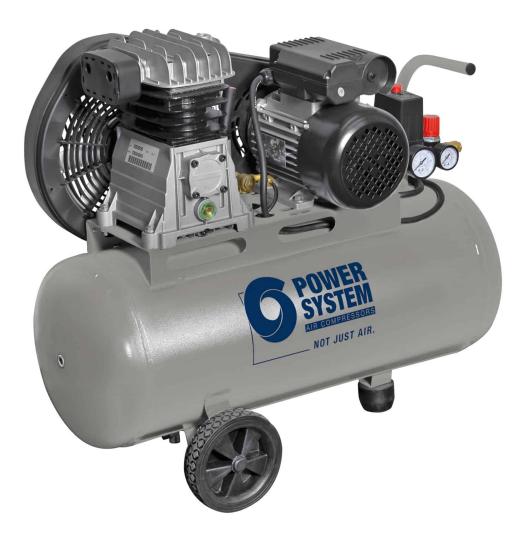

## Professional single-stage belt driven compressor, suitable for craftsmen and small industries.

A single-stage single-phase belt driven compressor designed for intensive use, it is equipped with a 2 hp pumping unit with extremely reliable cast iron cylinders and a robust metal belt cover protecting moving parts. The compact 30-litre tank, large wheels and convenient handle make transport easy. \*Image is for illustrative purposes only