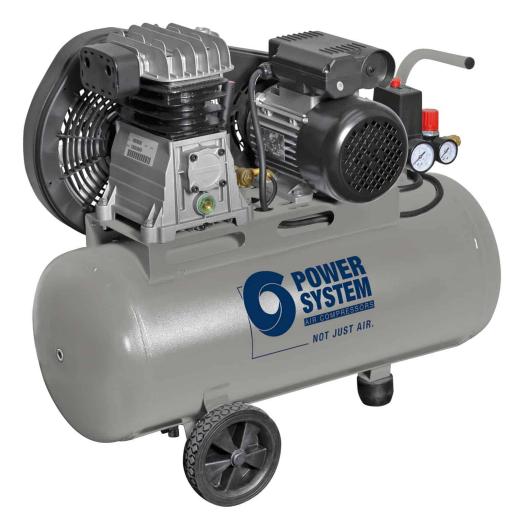

## PS2800/50 CM2

## Professional single-stage belt driven compressor, suitable for craftsmen and small industries.

A single-stage single-phase belt driven compressor designed for intensive use, it is equipped with a 2 hp pumping unit with extremely reliable cast iron cylinders and a robust metal belt cover protecting moving parts. The compact 50-litre tank, large wheels and convenient handle make transport easy.