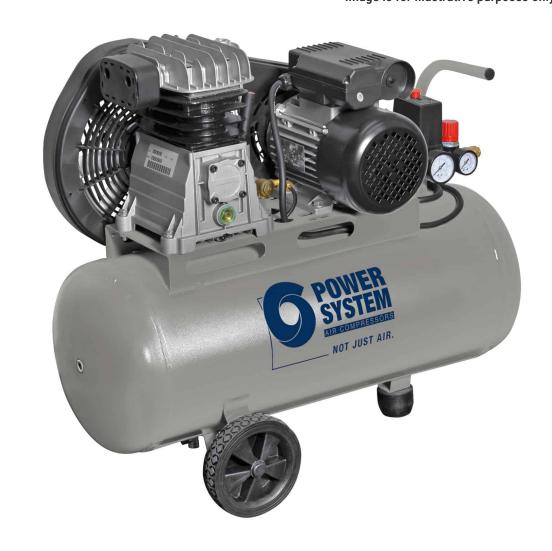

PS2800/100 CM2

\*Image is for illustrative purposes only

## Professional single-stage belt driven compressor, suitable for craftsmen and small industries.

A single-stage single-phase belt driven compressor designed for intensive use, it is equipped with a 2 hp pumping unit with extremely reliable cast iron cylinders and a robust metal belt cover protecting moving parts. The 100 litre tank with wheels, pivoting wheel and convenient handle ensure easy transport.

## **TECHNICAL DATA**

| Product code                    |        | 28FC404PWS188 |
|---------------------------------|--------|---------------|
| Lubrication                     |        | Lubricated    |
| Compressor pump                 |        | PS2800        |
| Air receiver (I)                |        | 100           |
| Power                           | Нр     | 2             |
|                                 | kW     | 1,5           |
| Max. pressure                   | bar    | 10            |
|                                 | p.s.i. | 145           |
| Nr. of cylinders                |        | 2             |
| Air displacement                | l/min. | 255           |
|                                 | c.f.m. | 9             |
| R.P.M.                          |        | 1250          |
| Voltage / Frequency (Volt / Hz) |        | 230/50        |
| Type motor                      |        | Electric      |
| Gross weight                    | kg     | 61            |
|                                 | Ib     | 134,5         |
| Packaging dimensions LxWxH (mm) |        | 1025x435x845  |
| EAN code                        |        | 8016738793734 |