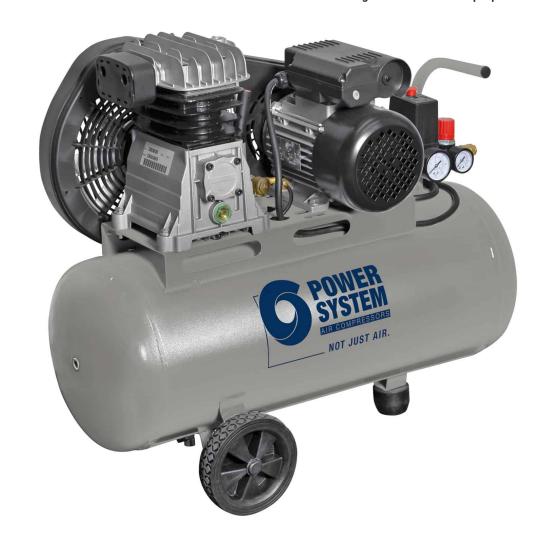

PS2800/100 CT2

\*Image is for illustrative purposes only

## Professional single-stage belt driven compressor, suitable for craftsmen and small industries.

A single-stage three-phase belt driven compressor designed for intensive use, it is equipped with a 2 hp pumping unit with extremely reliable cast iron cylinders and a robust plastic belt cover protecting moving parts. The 100 litre tank with wheels, pivoting wheel and convenient handle ensure easy transport.

## **TECHNICAL DATA**

| Product code                    |        | 28FC441PWS189 |
|---------------------------------|--------|---------------|
| Lubrication                     |        | Lubricated    |
| Compressor pump                 |        | PS2800        |
| Air receiver (I)                |        | 100           |
| Power                           | Нр     | 2             |
|                                 | kW     | 1,5           |
| Max. pressure                   | bar    | 10            |
|                                 | p.s.i. | 145           |
| Nr. of cylinders                |        | 2             |
| Air displacement                | l/min. | 255           |
|                                 | c.f.m. | 9             |
| R.P.M.                          |        | 1250          |
| Voltage / Frequency (Volt / Hz) |        | 400/50        |
| Type motor                      |        | Electric      |
| Gross weight                    | kg     | 62            |
|                                 | lb     | 136,7         |
| Packaging dimensions LxWxH (mm) |        | 1025x435x845  |
| EAN code                        |        | 8016738793741 |