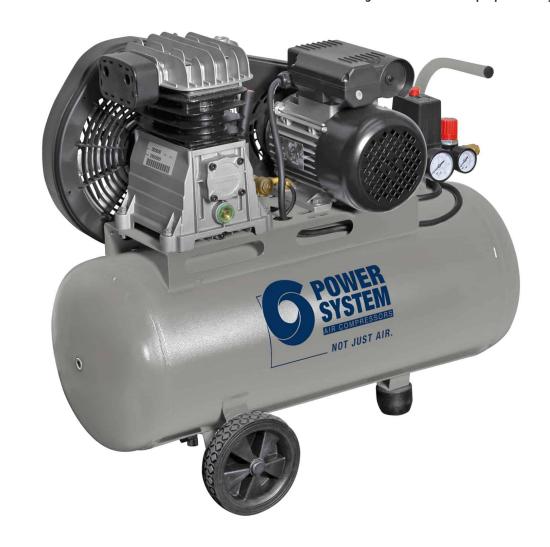

PS2800B/100 CM3

\*Image is for illustrative purposes only

## Professional single-stage belt driven compressor, suitable for craftsmen and small industries.

A single-stage single-phase belt driven compressor designed for intensive use, it is equipped with a 3 hp pumping unit with extremely reliable cast iron cylinders and a robust metal belt cover protecting moving parts. The 100 litre tank with wheels, pivoting wheel and convenient handle ensure easy transport.

## **TECHNICAL DATA**

| Product code                    |        | 28FC504PWS190 |
|---------------------------------|--------|---------------|
| Lubrication                     |        | Lubricated    |
| Compressor pump                 |        | PS2800B       |
| Air receiver (I)                |        | 100           |
| Power                           | Нр     | 3             |
|                                 | kW     | 2,2           |
| Max. pressure                   | bar    | 10            |
|                                 | p.s.i. | 145           |
| Nr. of cylinders                |        | 2             |
| Air displacement                | l/min. | 330           |
|                                 | c.f.m. | 11,6          |
| R.P.M.                          |        | 1570          |
| Voltage / Frequency (Volt / Hz) |        | 230/50        |
| Type motor                      |        | Electric      |
| Gross weight                    | kg     | 63            |
|                                 | lb     | 138,9         |
| Packaging dimensions LxWxH (mm) |        | 1025x435x845  |
| EAN code                        |        | 8016738793758 |