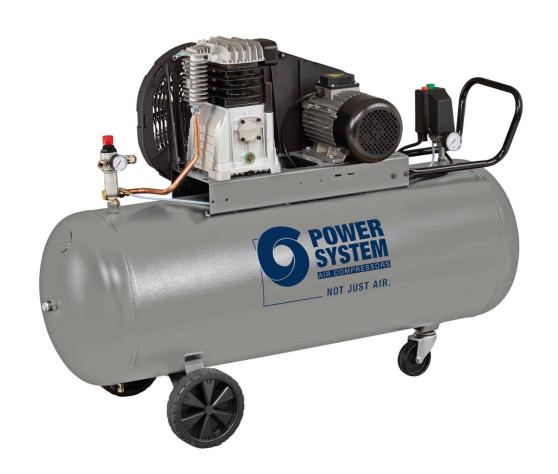

PS2800/150 CM2

\*Image is for illustrative purposes only

## Professional single-stage belt driven compressor, suitable for craftsmen and small industries.

A single-stage single-phase belt driven compressor designed for intensive use, it is equipped with a 2 hp pumping unit with extremely reliable cast iron cylinders and a robust metal belt cover protecting moving parts. The 150-litre tank for a large air reserve, with wheels, pivoting wheel and the convenient full-length handle ensure easy transportation.

## **TECHNICAL DATA**

| Product code                    |        | 28HC404PWS192 |
|---------------------------------|--------|---------------|
| Lubrication                     |        | Lubricated    |
| Compressor pump                 |        | PS2800        |
| Air receiver (I)                |        | 150           |
| Power                           | Нр     | 2             |
|                                 | kW     | 1,5           |
| Max. pressure                   | bar    | 10            |
|                                 | p.s.i. | 145           |
| Nr. of cylinders                |        | 2             |
| Air displacement                | l/min. | 255           |
|                                 | c.f.m. | 9             |
| R.P.M.                          |        | 1250          |
| Voltage / Frequency (Volt / Hz) |        | 230/50        |
| Type motor                      |        | Electric      |
| Gross weight                    | kg     | 83            |
|                                 | lb     | 183           |
| Packaging dimensions LxWxH (mm) |        | 1310x430x1030 |
| EAN code                        |        | 8016738793772 |