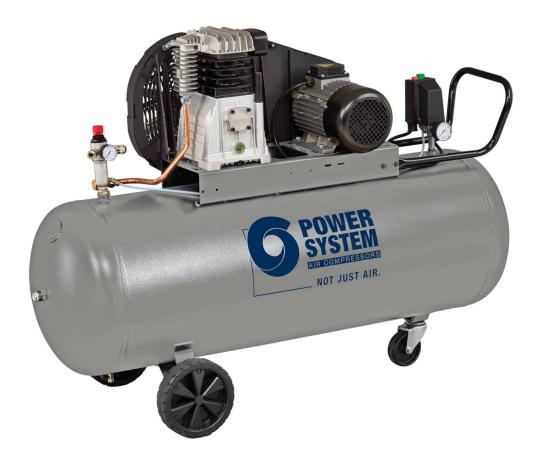

## Professional single-stage belt driven compressor, suitable for craftsmen and small industries.

A single-stage single-phase belt driven compressor designed for intensive use, it is equipped with a 3 hp pumping unit with extremely reliable cast iron cylinders and a robust metal belt cover protecting moving parts. The 150-litre tank for a large air reserve, with wheels, pivoting wheel and the convenient full-length handle ensure easy transportation. \*Image is for illustrative purposes only