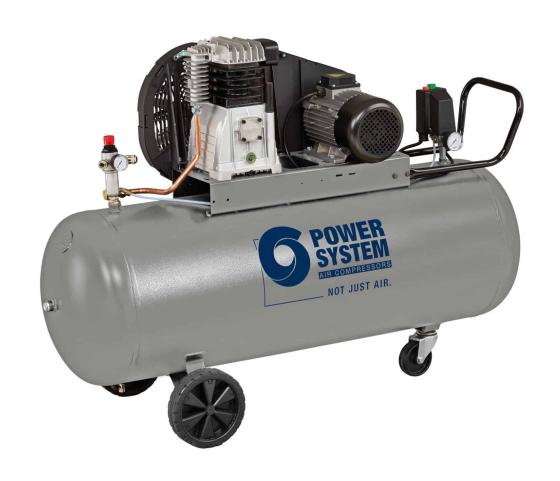

## Professional single-stage belt driven compressor, suitable for craftsmen and small industries.

A single-stage three-phase belt driven compressor designed for intensive use, it is equipped with a 3 hp pumping unit with extremely reliable cast iron cylinders and a robust plastic belt cover protecting moving parts. The 150-litre tank for a large air reserve, with wheels, pivoting wheel and the convenient full-length handle ensure easy transportation.

## **TECHNICAL DATA**

| Product code                    |        | 28HC541PWS195 |
|---------------------------------|--------|---------------|
| Lubrication                     |        | Lubricated    |
| Compressor pump                 |        | PS2800B       |
| Air receiver (I)                |        | 150           |
| Power                           | Нр     | 3             |
|                                 | kW     | 2,2           |
| Max. pressure                   | bar    | 10            |
|                                 | p.s.i. | 145           |
| Nr. of cylinders                |        | 2             |
| Air displacement                | l/min. | 330           |
|                                 | c.f.m. | 11,6          |
| R.P.M.                          |        | 1570          |
| Voltage / Frequency (Volt / Hz) |        | 400/50        |
| Type motor                      |        | Electric      |
| Gross weight                    | kg     | 85            |
|                                 | Ib     | 187,4         |
| Packaging dimensions LxWxH (mm) |        | 1310x430x1030 |
| EAN code                        |        | 8016738793802 |