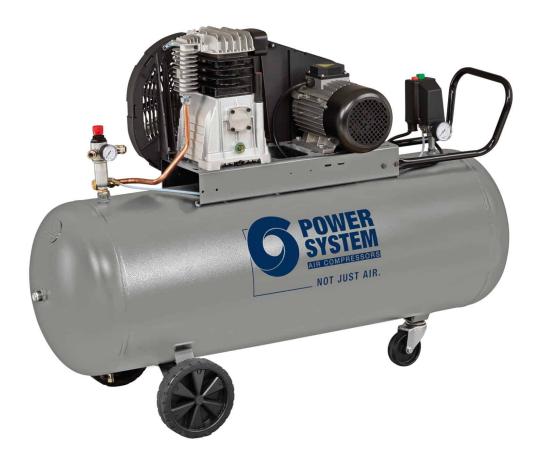

## Professional single-stage belt driven compressor, suitable for craftsmen and small industries.

A single-stage single-phase belt driven compressor designed for intensive use, it is equipped with a 3 hp pumping unit with extremely reliable cast iron cylinders and a robust metal belt cover protecting moving parts. The 150-litre tank for a large air reserve, with wheels, pivoting wheel and the convenient full-length handle ensure easy transportation. \*Image is for illustrative purposes only

## **TECHNICAL DATA**

| Product code                    |        | 36HC504PWS196 |
|---------------------------------|--------|---------------|
| Lubrication                     |        | Lubricated    |
| Compressor pump                 |        | PS3800B       |
| Air receiver (I)                |        | 150           |
| Power                           | Нр     | 3             |
|                                 | kW     | 2,2           |
| Max. pressure                   | bar    | 10            |
|                                 | p.s.i. | 145           |
| Nr. of cylinders                |        | 2             |
| Air displacement                | l/min. | 390           |
|                                 | c.f.m. | 13,7          |
| R.P.M.                          |        | 1100          |
| Voltage / Frequency (Volt / Hz) |        | 230/50        |
| Type motor                      |        | Electric      |
| Gross weight                    | kg     | 90            |
|                                 | lb     | 198,4         |
| Packaging dimensions LxWxH (mm) |        | 1310x430x1030 |
| EAN code                        |        | 8016738793819 |