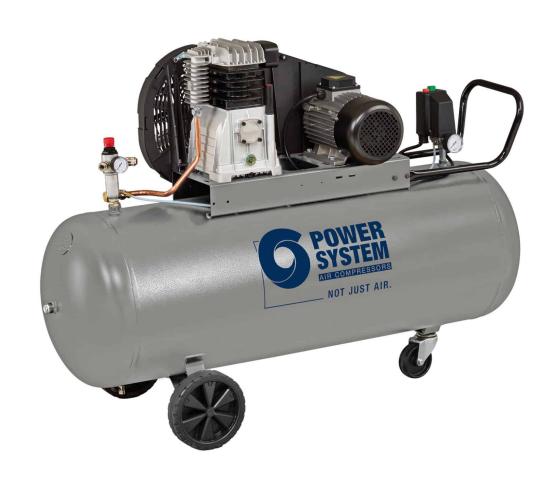

PS3800B/150 CT3

\*Image is for illustrative purposes only

## Professional single-stage belt driven compressor, suitable for craftsmen and small industries.

A single-stage three-phase belt driven compressor designed for intensive use, it is equipped with a 3 hp pumping unit with extremely reliable cast iron cylinders and a robust plastic belt cover protecting moving parts. The 150-litre tank for a large air reserve, with wheels, pivoting wheel and the convenient full-length handle ensure easy transportation.

## **TECHNICAL DATA**

| Product code                    |        | 36HC541PWS197 |
|---------------------------------|--------|---------------|
| Lubrication                     |        | Lubricated    |
| Compressor pump                 |        | PS3800B       |
| Air receiver (I)                |        | 150           |
| Power                           | Нр     | 3             |
|                                 | kW     | 2,2           |
| Max. pressure                   | bar    | 10            |
|                                 | p.s.i. | 145           |
| Nr. of cylinders                |        | 2             |
| Air displacement                | l/min. | 390           |
|                                 | c.f.m. | 13,7          |
| R.P.M.                          |        | 1100          |
| Voltage / Frequency (Volt / Hz) |        | 400/50        |
| Type motor                      |        | Electric      |
| Gross weight                    | kg     | 91            |
|                                 | Ib     | 200,6         |
| Packaging dimensions LxWxH (mm) |        | 1310x430x1030 |
| EAN code                        |        | 8016738793826 |