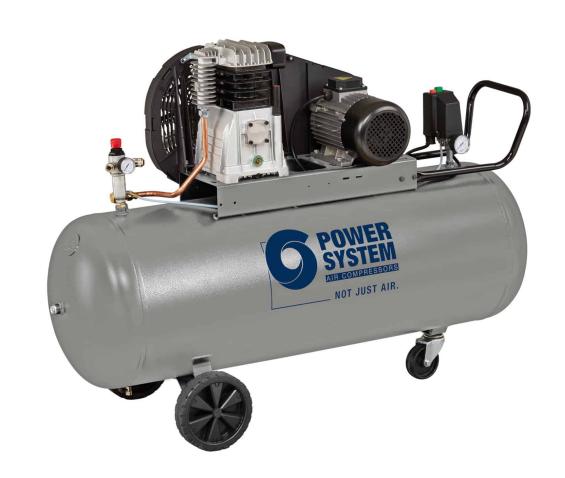

## Professional single-stage belt driven compressor, suitable for craftsmen and small industries.

A single-stage single-phase belt driven compressor designed for intensive use, it is equipped with a 3 hp pumping unit with extremely reliable cast iron cylinders and a robust metal belt cover protecting moving parts. The 200-litre tank for a large air reserve, with wheels, pivoting wheel and the convenient full-length handle ensure easy transportation.

## **TECHNICAL DATA**

| Product code                    |        | 28LC504PWS198 |
|---------------------------------|--------|---------------|
| Lubrication                     |        | Lubricated    |
| Compressor pump                 |        | PS2800B       |
| Air receiver (I)                |        | 200           |
| Power                           | Нр     | 3             |
|                                 | kW     | 2,2           |
| Max. pressure                   | bar    | 10            |
|                                 | p.s.i. | 145           |
| Nr. of cylinders                |        | 2             |
| Air displacement                | l/min. | 330           |
|                                 | c.f.m. | 11,6          |
| R.P.M.                          |        | 1570          |
| Voltage / Frequency (Volt / Hz) |        | 230/50        |
| Type motor                      |        | Electric      |
| Gross weight                    | kg     | 111           |
|                                 | lb     | 244,7         |
| Packaging dimensions LxWxH (mm) |        | 1435x475x1125 |
| EAN code                        |        | 8016738793833 |