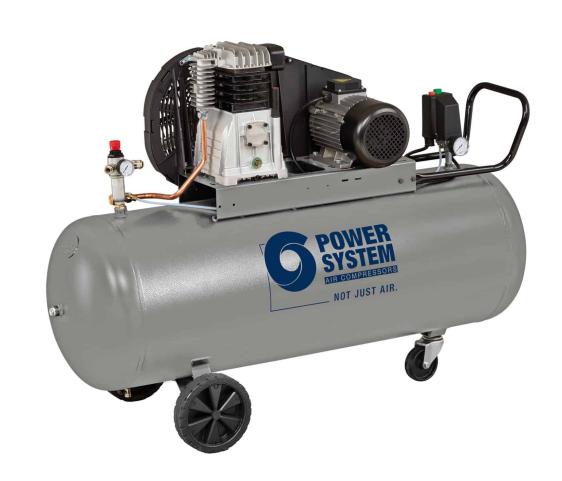

## PS2800B/200 CT3

## Professional single-stage belt driven compressor, suitable for craftsmen and small industries.

A single-stage three-phase belt driven compressor designed for intensive use, it is equipped with a 3 hp pumping unit with extremely reliable cast iron cylinders and a robust plastic belt cover protecting moving parts. The 200-litre tank for a large air reserve, with wheels, pivoting wheel and the convenient full-length handle ensure easy transportation.