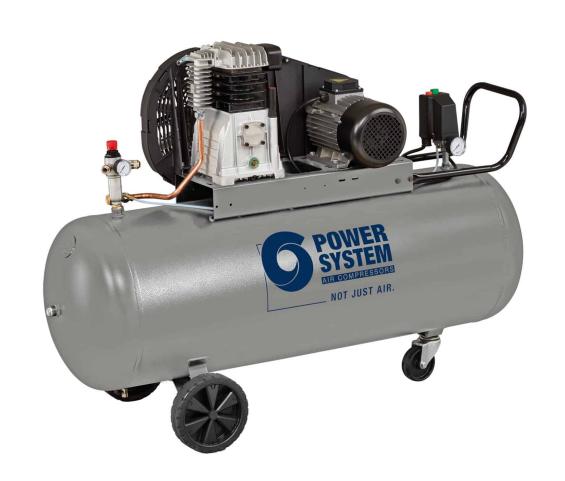

## Professional single-stage belt driven compressor, suitable for craftsmen and small industries.

A single-stage single-phase belt driven compressor designed for intensive use, it is equipped with a 3 hp pumping unit with extremely reliable cast iron cylinders and a robust metal belt cover protecting moving parts. The 200-litre tank for a large air reserve, with wheels, pivoting wheel and the convenient full-length handle ensure easy transportation.

## **TECHNICAL DATA**

| Product code                    |        | 36LC504PWS200 |
|---------------------------------|--------|---------------|
| Lubrication                     |        | Lubricated    |
| Compressor pump                 |        | PS3800B       |
| Air receiver (I)                |        | 200           |
| Power                           | Нр     | 3             |
|                                 | kW     | 2,2           |
| Max. pressure                   | bar    | 10            |
|                                 | p.s.i. | 145           |
| Nr. of cylinders                |        | 2             |
| Air displacement                | l/min. | 390           |
|                                 | c.f.m. | 13,7          |
| R.P.M.                          |        | 1100          |
| Voltage / Frequency (Volt / Hz) |        | 230/50        |
| Type motor                      |        | Electric      |
| Gross weight                    | kg     | 113           |
|                                 | lb     | 249,1         |
| Packaging dimensions LxWxH (mm) |        | 1435x475x1125 |
| EAN code                        |        | 8016738793857 |