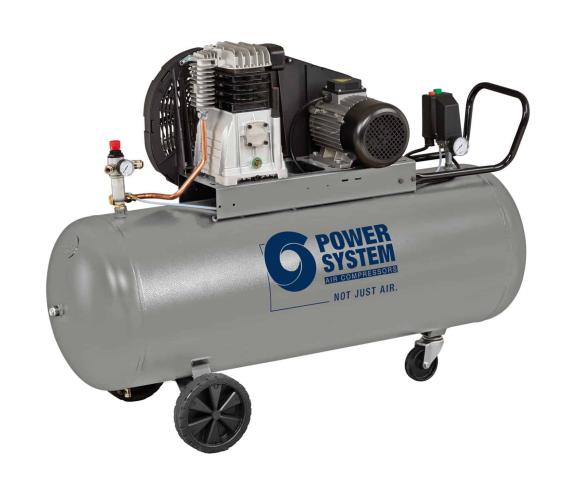

## Professional single-stage belt driven compressor, suitable for craftsmen and small industries.

A single-stage three-phase belt driven compressor designed for intensive use, it is equipped with a 3 hp pumping unit with extremely reliable cast iron cylinders and a robust plastic belt cover protecting moving parts. The 200-litre tank for a large air reserve, with wheels, pivoting wheel and the convenient full-length handle ensure easy transportation.