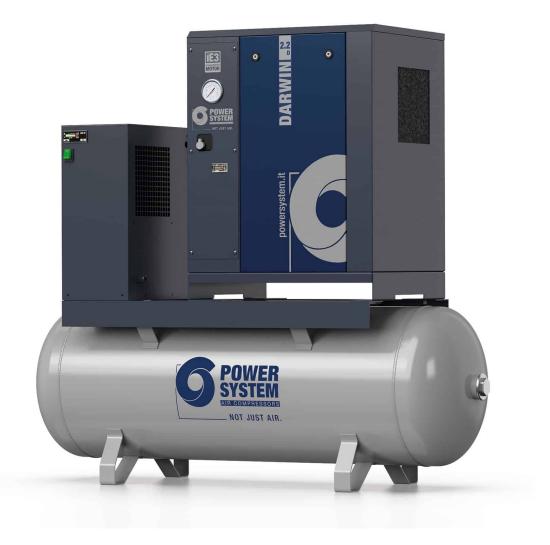

## DARWIN SE 2.2-10-200 M D

## Screw compressor with belt transmission, complete with tank and dryer.

Single-phase lubricated screw compressor with belt transmission with electromechanical control and direct starter. Soundproof cab made of hot-painted sheet metal and complete with 200-litre tank