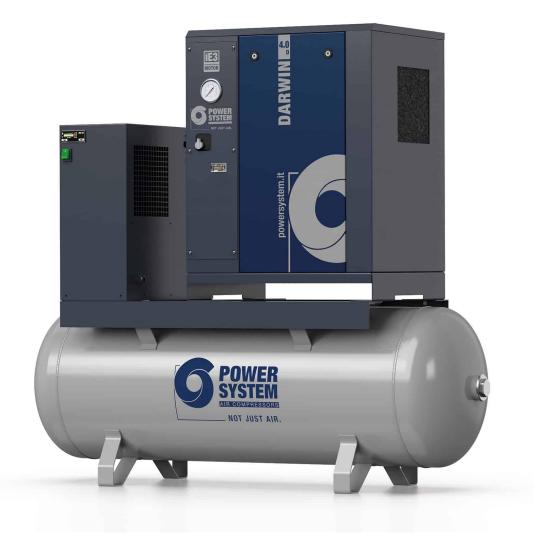

## DARWIN SE 4.0-08-200 D

## Screw compressor with belt transmission, complete with tank and dryer.

Three-phase lubricated screw compressor with belt transmission with electromechanical control and direct starter. Sheet metal soundproof cab complete with 200-litre tank and refrigerated dryer