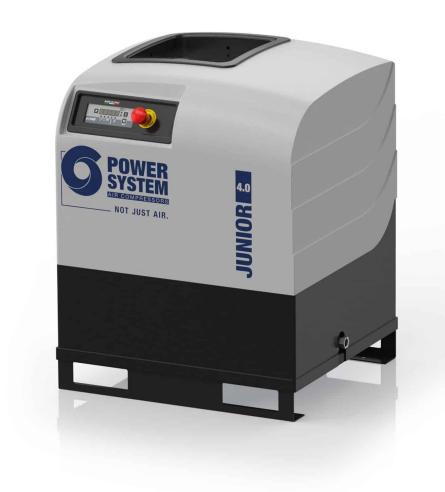

## **JUNIOR 4.0-10**

## Compact, direct drive transmission screw compressor.

Three-phase lubricated screw compressor with gearless coaxial transmission for efficiency and reliability. Particularly compact and easy to install and maintain

## **TECHNICAL DATA**

| Product code                    |         | V51PD92PWS043 |
|---------------------------------|---------|---------------|
| Lubrication                     |         | Lubricated    |
| Air-end                         |         | FS26          |
| Air receiver (I)                |         | -             |
| Power                           |         | 4             |
| Air outflow                     | l/min.  | 460           |
|                                 | m3/min. | 0,46          |
|                                 | c.f.m.  | 16            |
| Max. pressure                   | bar     | 10            |
|                                 | p.s.i.  | 145           |
| Nr. of stages                   |         | 1             |
| Sound level (dB(A))             |         | 63            |
| Voltage / Frequency (Volt / Hz) |         | 400/50        |
| Connection (G)                  |         | 1/2"          |
| Controller                      |         | ETMII         |
| Type motor                      |         | Electric      |
| Gross weight (kg)               |         | 109           |
| Net weight (kg)                 |         | 98            |
| Packaging dimensions LxWxH (mm) |         | 720x670x970   |
| Net Dimensions LxWxH (mm)       |         | 650x580x750   |