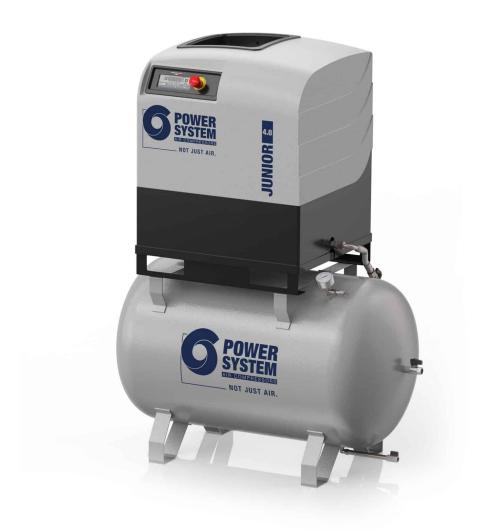

**JUNIOR 4.0-10-270** 

## Compact, direct drive transmission screw compressor, complete with tank.

Three-phase lubricated screw compressor with coaxial transmission for efficiency and reliability. Particularly compact and easy to install and maintain complete with 270 litre storage tank

## **TECHNICAL DATA**

| Product code                    |         | V91PD92PWS080 |
|---------------------------------|---------|---------------|
| Lubrication                     |         | Lubricated    |
| Air-end                         |         | FS26          |
| Air receiver (I)                |         | 270           |
| Power                           |         | 4             |
| Air outflow                     | l/min.  | 460           |
|                                 | m3/min. | 0,46          |
|                                 | c.f.m.  | 16            |
| Max. pressure                   | bar     | 10            |
|                                 | p.s.i.  | 145           |
| Nr. of stages                   |         | 1             |
| Sound level (dB(A))             |         | 63            |
| Voltage / Frequency (Volt / Hz) |         | 400/50        |
| Connection (G)                  |         | 1/2"          |
| Controller                      |         | ETMII         |
| Type motor                      |         | Electric      |
| Gross weight (kg)               |         | 210           |
| Net weight (kg)                 |         | 182           |
| Packaging dimensions LxWxH (mm) |         | 1320x850x1720 |
| Net Dimensions LxWxH (mm)       |         | 1200x600x1450 |