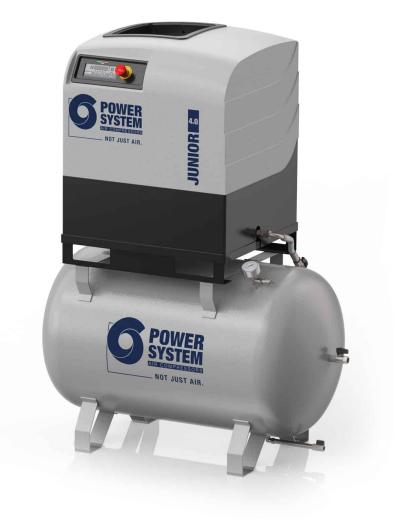

## JUNIOR 4.0-10-270 D

## Compact, direct drive transmission screw compressor, complete with tank.

Three-phase lubricated screw compressor with coaxial transmission. Particularly compact and easy to install: complete with refrigerated dryer integrated into the cab and 270-litre storage tank