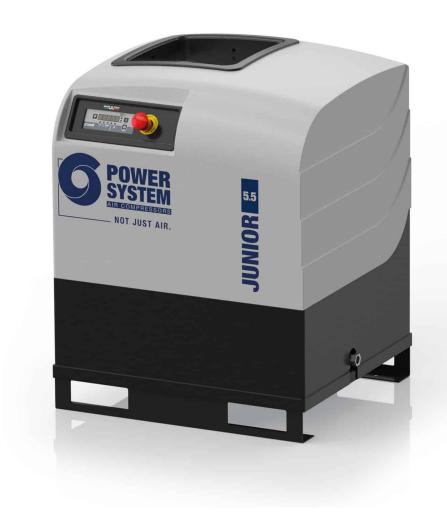

## **JUNIOR 5.5-10**

## Compact, direct drive transmission screw compressor.

Three-phase lubricated screw compressor with gearless coaxial transmission for efficiency and reliability. Particularly compact and easy to install and maintain

## **TECHNICAL DATA**

| Product code                    |         | V51PE92PWS043 |
|---------------------------------|---------|---------------|
| Lubrication                     |         | Lubricated    |
| Air-end                         |         | FS26          |
| Air receiver (I)                |         | -             |
| Power                           |         | 5,5           |
| Air outflow                     | l/min.  | 705           |
|                                 | m3/min. | 0,71          |
|                                 | c.f.m.  | 25            |
| Max. pressure                   | bar     | 10            |
|                                 | p.s.i.  | 145           |
| Nr. of stages                   |         | 1             |
| Sound level (dB(A))             |         | 68            |
| Voltage / Frequency (Volt / Hz) |         | 400/50        |
| Connection (G)                  |         | 1/2"          |
| Controller                      |         | ETMII         |
| Type motor                      |         | Electric      |
| Gross weight (kg)               |         | 111           |
| Net weight (kg)                 |         | 100           |
| Packaging dimensions LxWxH (mm) |         | 720x670x970   |
| Net Dimensions LxWxH (mm)       |         | 650x580x750   |