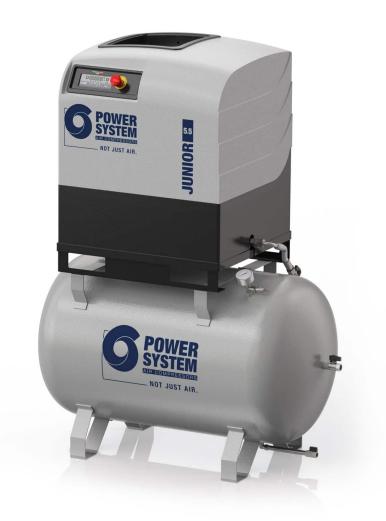

**JUNIOR 5.5-10-270** 

## Compact, direct drive transmission screw compressor, complete with tank.

Three-phase lubricated screw compressor with coaxial transmission for efficiency and reliability. Particularly compact and easy to install and maintain complete with 270 litre storage tank

## **TECHNICAL DATA**

| Product code                    |         | V91PE92PWS080 |
|---------------------------------|---------|---------------|
| Lubrication                     |         | Lubricated    |
| Air-end                         |         | FS26          |
| Air receiver (I)                |         | 270           |
| Power                           |         | 5,5           |
| Air outflow                     | l/min.  | 705           |
|                                 | m3/min. | 0,71          |
|                                 | c.f.m.  | 25            |
| Max. pressure                   | bar     | 10            |
|                                 | p.s.i.  | 145           |
| Nr. of stages                   |         | 1             |
| Sound level (dB(A))             |         | 68            |
| Voltage / Frequency (Volt / Hz) |         | 400/50        |
| Connection (G)                  |         | 1/2"          |
| Controller                      |         | ETMII         |
| Type motor                      |         | Electric      |
| Gross weight (kg)               |         | 210           |
| Net weight (kg)                 |         | 182           |
| Packaging dimensions LxWxH (mm) |         | 1320x850x1720 |
| Net Dimensions LxWxH (mm)       |         | 1200x600x1450 |