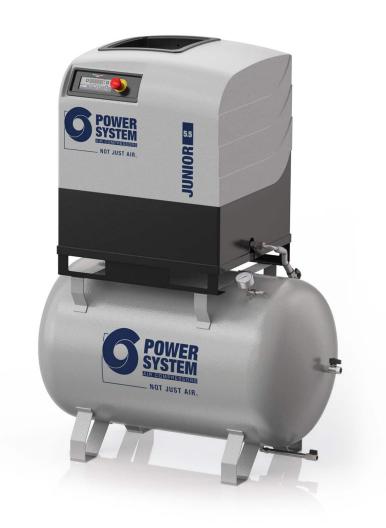

## JUNIOR 5.5-10-270 D

## Compact, direct drive transmission screw compressor, complete with tank.

Three-phase lubricated screw compressor with coaxial transmission. Particularly compact and easy to install: complete with refrigerated dryer integrated into the cab and 270-litre storage tank