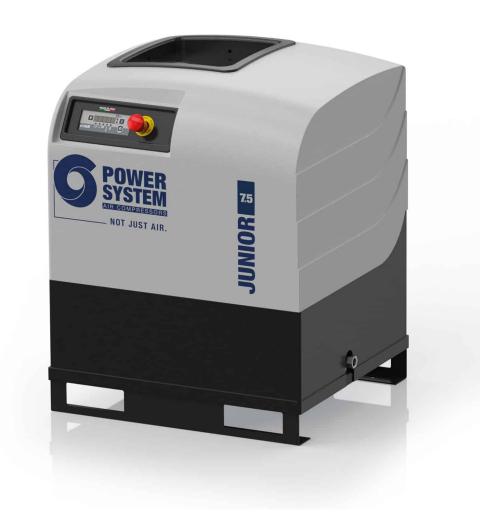

## **JUNIOR 7.5-10**

## Compact, direct drive transmission screw compressor.

Three-phase lubricated screw compressor with gearless coaxial transmission for efficiency and reliability. Particularly compact and easy to install and maintain

## **TECHNICAL DATA**

| Product code                    |         | V51P092PWS043 |
|---------------------------------|---------|---------------|
| Lubrication                     |         | Lubricated    |
| Air-end                         |         | FS26          |
| Air receiver (I)                |         | -             |
| Power                           |         | 7,5           |
| Air outflow                     | l/min.  | 1050          |
|                                 | m3/min. | 1,05          |
|                                 | c.f.m.  | 37            |
| Max. pressure                   | bar     | 10            |
|                                 | p.s.i.  | 145           |
| Nr. of stages                   |         | 1             |
| Sound level (dB(A))             |         | 67            |
| Voltage / Frequency (Volt / Hz) |         | 400/50        |
| Connection (G)                  |         | 1/2"          |
| Controller                      |         | ETMII         |
| Type motor                      |         | Electric      |
| Gross weight (kg)               |         | 123           |
| Net weight (kg)                 |         | 112           |
| Packaging dimensions LxWxH (mm) |         | 720x670x970   |
| Net Dimensions LxWxH (mm)       |         | 650x580x750   |