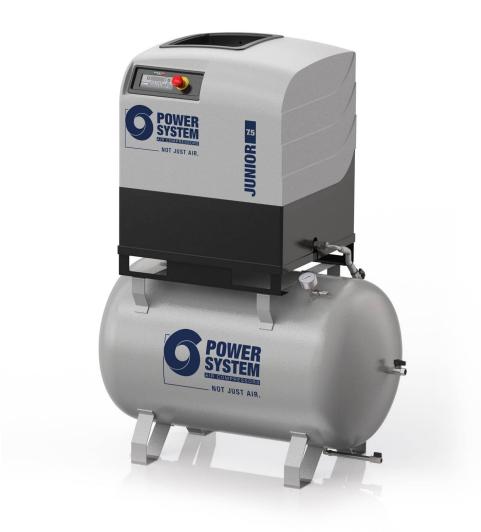

## JUNIOR 7.5-10-270 D

## Compact, direct drive transmission screw compressor, complete with tank.

Three-phase lubricated screw compressor with coaxial transmission. Particularly compact and easy to install: complete with refrigerated dryer integrated into the cab and 270-litre storage tank