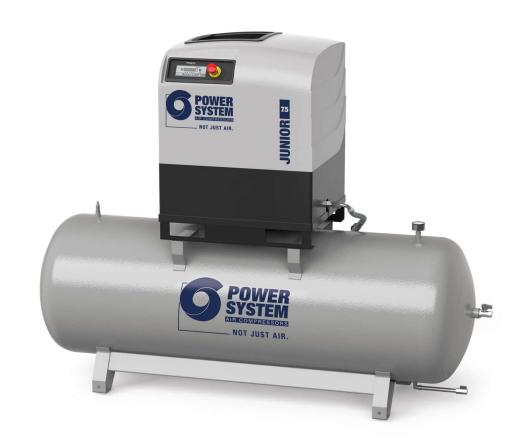

JUNIOR 7.5-10-500

## Compact, direct drive transmission screw compressor, complete with tank.

Three-phase lubricated screw compressor with coaxial transmission for efficiency and reliability. Particularly compact and easy to install and maintain complete with 500 litre storage tank

## **TECHNICAL DATA**

| Product code                    |         | V83P092PWS080 |
|---------------------------------|---------|---------------|
| Lubrication                     |         | Lubricated    |
| Air-end                         |         | FS26          |
| Air receiver (I)                |         | 500           |
| Power                           |         | 7,5           |
| Air outflow                     | l/min.  | 1050          |
|                                 | m3/min. | 1,05          |
|                                 | c.f.m.  | 37            |
| Max. pressure                   | bar     | 10            |
|                                 | p.s.i.  | 145           |
| Nr. of stages                   |         | 1             |
| Sound level (dB(A))             |         | 67            |
| Voltage / Frequency (Volt / Hz) |         | 400/50        |
| Connection (G)                  |         | 1/2"          |
| Controller                      |         | ETMII         |
| Type motor                      |         | Electric      |
| Gross weight (kg)               |         | 279           |
| Net weight (kg)                 |         | 239           |
| Packaging dimensions LxWxH (mm) |         | 2070x800x1680 |
| Net Dimensions LxWxH (mm)       |         | 2000x600x1450 |