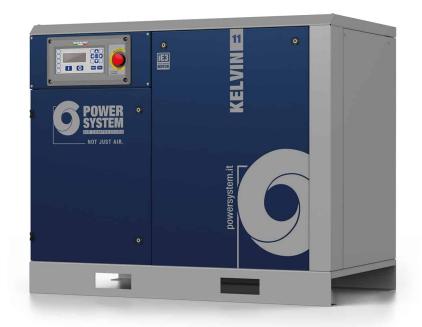

## **KELVIN 11-08**

## Screw compressor with belt transmission.

Lubricated screw compressor with belt transmission, DNAir2 electronic controller. Soundproof cab made of hot-painted sheet metal and radial ventilation for maximum quiet operation