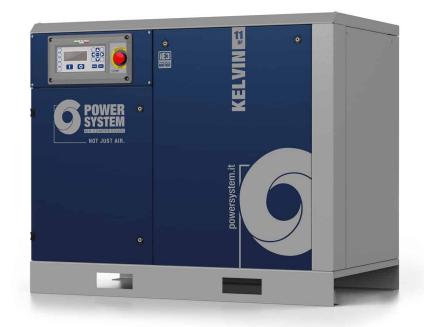

## **KELVIN 11-10 DF**

## Screw compressor with belt transmission.

Lubricated screw compressor with belt transmission, DNAir2 electronic controller. Soundproof cabin, radial ventilation and integrated refrigerated dryer complete with prefilter and microfilter