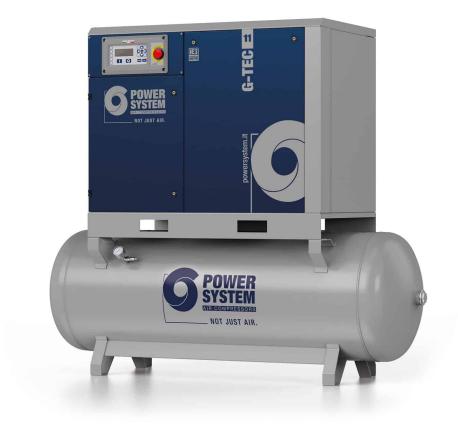

G-TEC 11-10-500

## Workstation complete with tank and dryer with line filters

Lubricated screw compressor with belt transmission, DNAir2 electronic controller. Cabin with radial ventilation and integrated refrigerated dryer complete with prefilter and microfilter. 500 litre tank

## **TECHNICAL DATA**

| Product code                    |         | V83SP92PWSB80 |
|---------------------------------|---------|---------------|
| Lubrication                     |         | Lubricated    |
| Air-end                         |         | FS26          |
| Air receiver (I)                |         | 500           |
| Power                           |         | 11            |
| Air outflow                     | l/min.  | 1500          |
|                                 | m3/min. | 1,5           |
|                                 | c.f.m.  | 53            |
| Max. pressure                   | bar     | 10            |
|                                 | p.s.i.  | 145           |
| Nr. of stages                   |         | 1             |
| Sound level (dB(A))             |         | 63            |
| Voltage / Frequency (Volt / Hz) |         | 400/50        |
| Connection (G)                  |         | 3/4"          |
| Controller                      |         | DNAir2        |
| Type motor                      |         | Electric      |
| Energy efficiency               |         | IE3           |
| Gross weight (kg)               |         | 472           |
| Net weight (kg)                 |         | 432           |
| Packaging dimensions LxWxH (mm) |         | 2070x800x1850 |
| Net Dimensions LxWxH (mm)       |         | 2000x740x1666 |