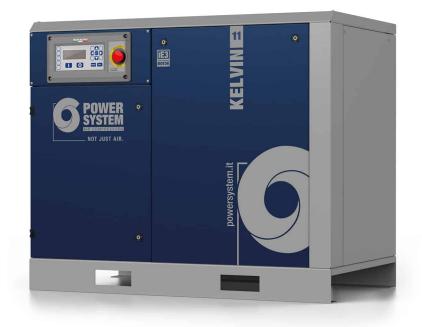

## **KELVIN 11-13**

## Screw compressor with belt transmission.

Lubricated screw compressor with belt transmission, DNAir2 electronic controller.

Soundproof cab made of hot-painted sheet metal and radial ventilation for maximum quiet operation

## **TECHNICAL DATA**

| Product code                    |         | V60SQ92PWSA87 |
|---------------------------------|---------|---------------|
| Lubrication                     |         | Lubricated    |
| Air-end                         |         | FS26          |
| Air receiver (I)                |         | -             |
| Power                           |         | 11            |
| Air outflow                     | l/min.  | 1150          |
|                                 | m3/min. | 1,15          |
|                                 | c.f.m.  | 41            |
| Max. pressure                   | bar     | 13            |
|                                 | p.s.i.  | 189           |
| Nr. of stages                   |         | 1             |
| Sound level (dB(A))             |         | 63            |
| Voltage / Frequency (Volt / Hz) |         | 400/50        |
| Connection (G)                  |         | 3/4"          |
| Controller                      |         | DNAir2        |
| Type motor                      |         | Electric      |
| Energy efficiency               |         | IE3           |
| Gross weight (kg)               |         | 282           |
| Net weight (kg)                 |         | 285           |
| Packaging dimensions LxWxH (mm) |         | 1330x800x1280 |
| Net Dimensions LxWxH (mm)       |         | 1200x700x1000 |