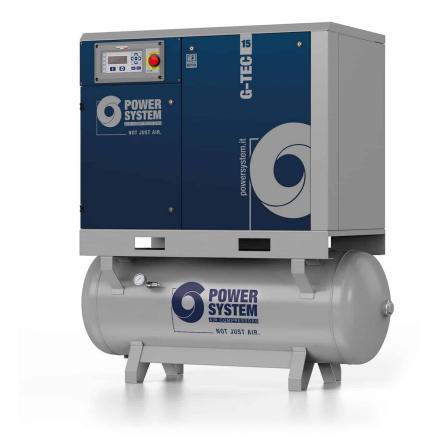

G-TEC 15-08-270

## Workstation complete with tank and dryer with line filters

Lubricated screw compressor with belt transmission, DNAir2 electronic controller.

Cabin with radial ventilation and integrated refrigerated dryer complete with prefilter and microfilter. 270 litre tank

## **TECHNICAL DATA**

| Product code                    |         | V91SR92PWSB80 |
|---------------------------------|---------|---------------|
| Lubrication                     |         | Lubricated    |
| Air-end                         |         | FS26          |
| Air receiver (I)                |         | 270           |
| Power                           |         | 15            |
| Air outflow                     | l/min.  | 2150          |
|                                 | m3/min. | 2,15          |
|                                 | c.f.m.  | 76            |
| Max. pressure                   | bar     | 8             |
|                                 | p.s.i.  | 116           |
| Nr. of stages                   |         | 1             |
| Sound level (dB(A))             |         | 64            |
| Voltage / Frequency (Volt / Hz) |         | 400/50        |
| Connection (G)                  |         | 3/4"          |
| Controller                      |         | DNAir2        |
| Type motor                      |         | Electric      |
| Energy efficiency               |         | IE3           |
| Gross weight (kg)               |         | 420           |
| Net weight (kg)                 |         | 380           |
| Packaging dimensions LxWxH (mm) |         | 1720x750x1760 |
| Net Dimensions LxWxH (mm)       |         | 1600x740x1580 |