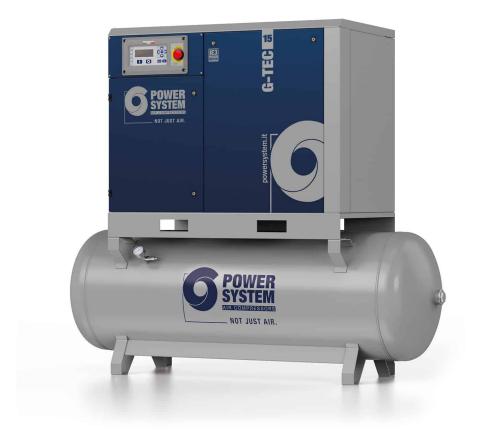

G-TEC 15-08-500

## Workstation complete with tank and dryer with line filters

Lubricated screw compressor with belt transmission, DNAir2 electronic controller. Cabin with radial ventilation and integrated refrigerated dryer complete with prefilter and microfilter. 500 litre tank

## **TECHNICAL DATA**

| Product code                    |         | V83SR92PWSB80 |
|---------------------------------|---------|---------------|
| Lubrication                     |         | Lubricated    |
| Air-end                         |         | FS26          |
| Air receiver (I)                |         | 500           |
| Power                           |         | 15            |
| Air outflow                     | l/min.  | 2150          |
|                                 | m3/min. | 2,15          |
|                                 | c.f.m.  | 76            |
| Max. pressure                   | bar     | 8             |
|                                 | p.s.i.  | 116           |
| Nr. of stages                   |         | 1             |
| Sound level (dB(A))             |         | 64            |
| Voltage / Frequency (Volt / Hz) |         | 400/50        |
| Connection (G)                  |         | 3/4"          |
| Controller                      |         | DNAir2        |
| Type motor                      |         | Electric      |
| Energy efficiency               |         | IE3           |
| Gross weight (kg)               |         | 487           |
| Net weight (kg)                 |         | 447           |
| Packaging dimensions LxWxH (mm) |         | 2070x800x1850 |
| Net Dimensions LxWxH (mm)       |         | 2000x740x1666 |