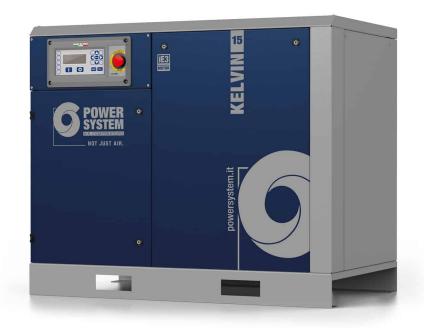

## **KELVIN 15-10**

## Screw compressor with belt transmission.

Lubricated screw compressor with belt transmission, DNAir2 electronic controller.

Soundproof cab made of hot-painted sheet metal and radial ventilation for maximum quiet operation

## **TECHNICAL DATA**

| Product code                    |         | V60SS92PWSA87 |
|---------------------------------|---------|---------------|
| Lubrication                     |         | Lubricated    |
| Air-end                         |         | FS26          |
| Air receiver (I)                |         | -             |
| Power                           |         | 15            |
| Air outflow                     | l/min.  | 1850          |
|                                 | m3/min. | 1,85          |
|                                 | c.f.m.  | 65            |
| Max. pressure                   | bar     | 10            |
|                                 | p.s.i.  | 145           |
| Nr. of stages                   |         | 1             |
| Sound level (dB(A))             |         | 64            |
| Voltage / Frequency (Volt / Hz) |         | 400/50        |
| Connection (G)                  |         | 3/4"          |
| Controller                      |         | DNAir2        |
| Type motor                      |         | Electric      |
| Energy efficiency               |         | IE3           |
| Gross weight (kg)               |         | 309           |
| Net weight (kg)                 |         | 311           |
| Packaging dimensions LxWxH (mm) |         | 1330x800x1280 |
| Net Dimensions LxWxH (mm)       |         | 1200x700x1000 |