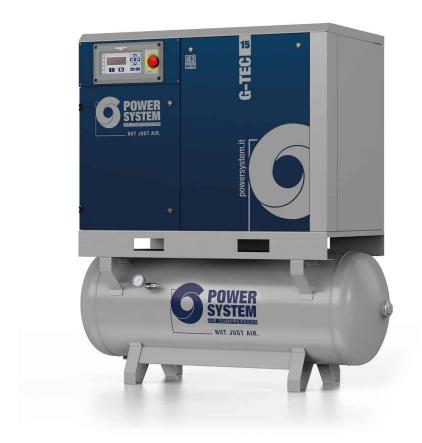

G-TEC 15-10-270

## Workstation complete with tank and dryer with line filters

Lubricated screw compressor with belt transmission, DNAir2 electronic controller.

Cabin with radial ventilation and integrated refrigerated dryer complete with prefilter and microfilter. 270 litre tank

## **TECHNICAL DATA**

| Product code                    |         | V91SS92PWSB80 |
|---------------------------------|---------|---------------|
| Lubrication                     |         | Lubricated    |
| Air-end                         |         | FS26          |
| Air receiver (I)                |         | 270           |
| Power                           |         | 15            |
| Air outflow                     | l/min.  | 1850          |
|                                 | m3/min. | 1,85          |
|                                 | c.f.m.  | 65            |
| Max. pressure                   | bar     | 10            |
|                                 | p.s.i.  | 145           |
| Nr. of stages                   |         | 1             |
| Sound level (dB(A))             |         | 64            |
| Voltage / Frequency (Volt / Hz) |         | 400/50        |
| Connection (G)                  |         | 3/4"          |
| Controller                      |         | DNAir2        |
| Type motor                      |         | Electric      |
| Energy efficiency               |         | IE3           |
| Gross weight (kg)               |         | 420           |
| Net weight (kg)                 |         | 380           |
| Packaging dimensions LxWxH (mm) |         | 1720x750x1760 |
| Net Dimensions LxWxH (mm)       |         | 1600x740x1580 |