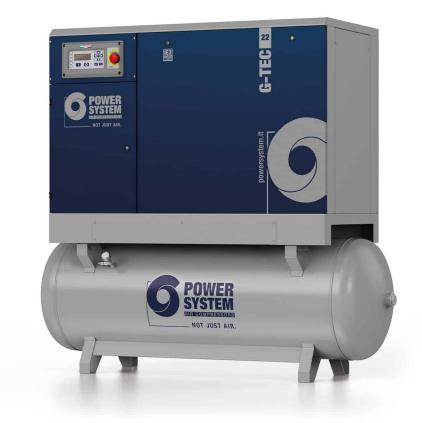

G-TEC 22-08-500

## Workstation complete with tank and dryer with line filters

Lubricated screw compressor with belt transmission, DNAir2 electronic controller. Cabin with radial ventilation and integrated refrigerated dryer complete with prefilter and microfilter. 500 litre tank

## **TECHNICAL DATA**

| Product code                    |         | V83SJ92PWSB80 |
|---------------------------------|---------|---------------|
| Lubrication                     |         | Lubricated    |
| Air-end                         |         | FS50          |
| Air receiver (I)                |         | 500           |
| Power                           |         | 22            |
| Air outflow                     | l/min.  | 3350          |
|                                 | m3/min. | 3,35          |
|                                 | c.f.m.  | 118           |
| Max. pressure                   | bar     | 8             |
|                                 | p.s.i.  | 116           |
| Nr. of stages                   |         | 1             |
| Sound level (dB(A))             |         | 71            |
| Voltage / Frequency (Volt / Hz) |         | 400/50        |
| Connection (G)                  |         | 3/4"          |
| Controller                      |         | DNAir2        |
| Type motor                      |         | Electric      |
| Energy efficiency               |         | IE3           |
| Gross weight (kg)               |         | 615           |
| Net weight (kg)                 |         | 576           |
| Packaging dimensions LxWxH (mm) |         | 2070x800x1930 |
| Net Dimensions LxWxH (mm)       |         | 2000x760x1750 |